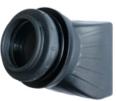

# **Housing Fiber Optic Ports (2 Ports)**

Allow connecting fiber optic cables to the housing