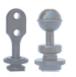

#### **Cold-shoe Mount**

Allows mounting Cold-shoe connectors for lighting accessories

Fantasea Hybrid Vacuum Safety System M16A (#6621)

\*\* Only on FRX100 VA, FG7X II A and FG7X III Housings