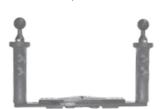

## Housing 1/4" Tripod Screw Holes (3 holes)

Connect to trays, handles and lighting arms

Lens Holder 67mm for UL-Type Arm (#4071)